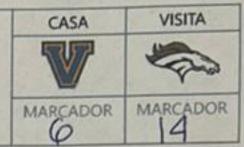

| CASTIGOS MAYORES | AFAINC                                                                                                                                                                                                                                                            |
|------------------|-------------------------------------------------------------------------------------------------------------------------------------------------------------------------------------------------------------------------------------------------------------------|
| EQUIPO COUGARS   | BRONCOS<br>OSOS SON SON SON SON SON SON SON SON SON                                                                                                                                                                                                               |
| FIRMAS FIRMAS    | REFEREE SERGIO SANCHEZ  UMPIRE RAFAEL GARCIA  J. DE LINEA AMARO BALLESTEROS  J. DE CAMPO FERNANDO SENCHEZ  J. ZAGUERO CARLOS BALLESTEROS.  J. BAQUEADOR  MEDICO DE CAMPO ANFITRION SI ØNO   CAMPO PINTADO CORRECTAMENTE SI ØNO   SOMBRA CLUB VISITANTE SI ØNO   O |