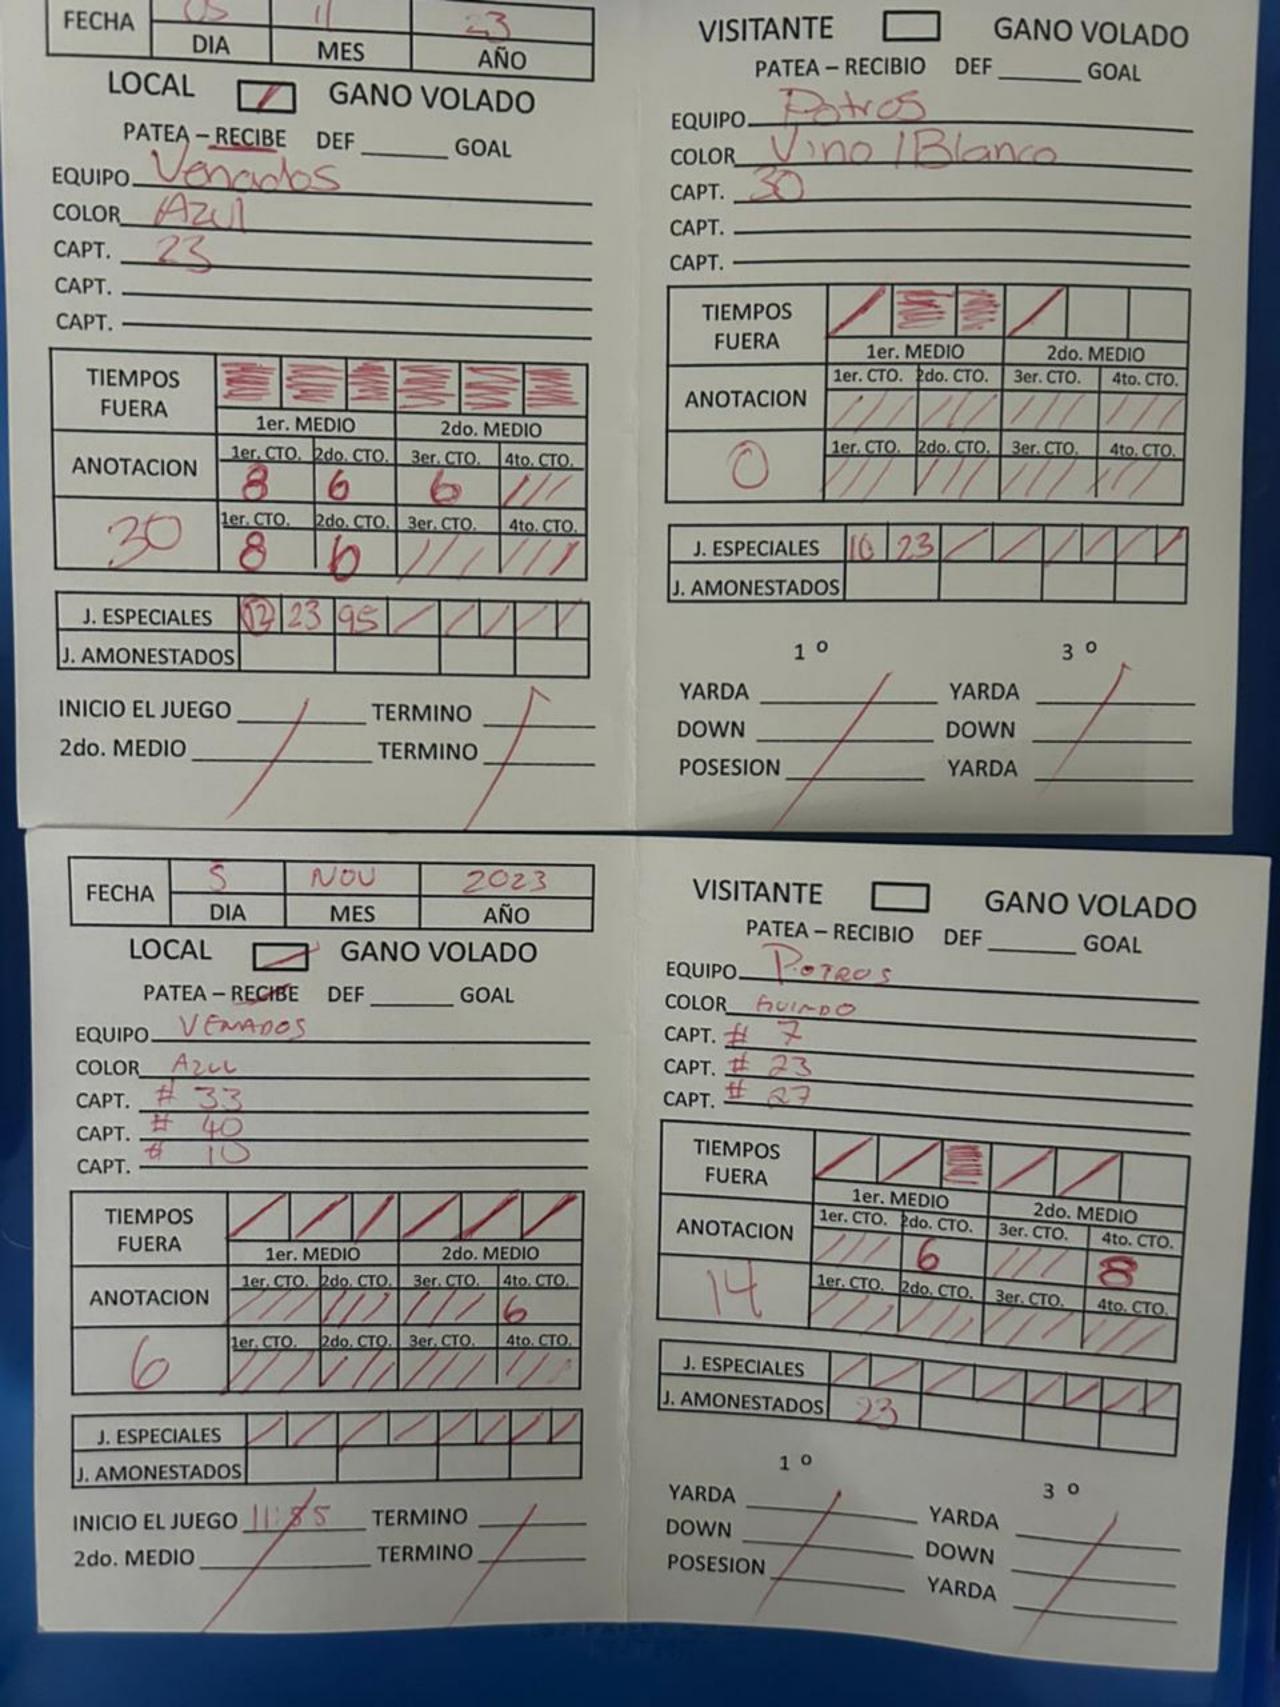

| CASTIGOS MAYORES | AFAINC                                                                                                                                                                                                                                                            |
|------------------|-------------------------------------------------------------------------------------------------------------------------------------------------------------------------------------------------------------------------------------------------------------------|
| EQUIPO COUGARS   | BRONCOS<br>OSOS SON SON SON SON SON SON SON SON SON                                                                                                                                                                                                               |
| FIRMAS FIRMAS    | REFEREE SERGIO SANCHEZ  UMPIRE RAFAEL GARCIA  J. DE LINEA AMARO BALLESTEROS  J. DE CAMPO FERNANDO SENCHEZ  J. ZAGUERO CARLOS BALLESTEROS.  J. BAQUEADOR  MEDICO DE CAMPO ANFITRION SI ØNO   CAMPO PINTADO CORRECTAMENTE SI ØNO   SOMBRA CLUB VISITANTE SI ØNO   O |