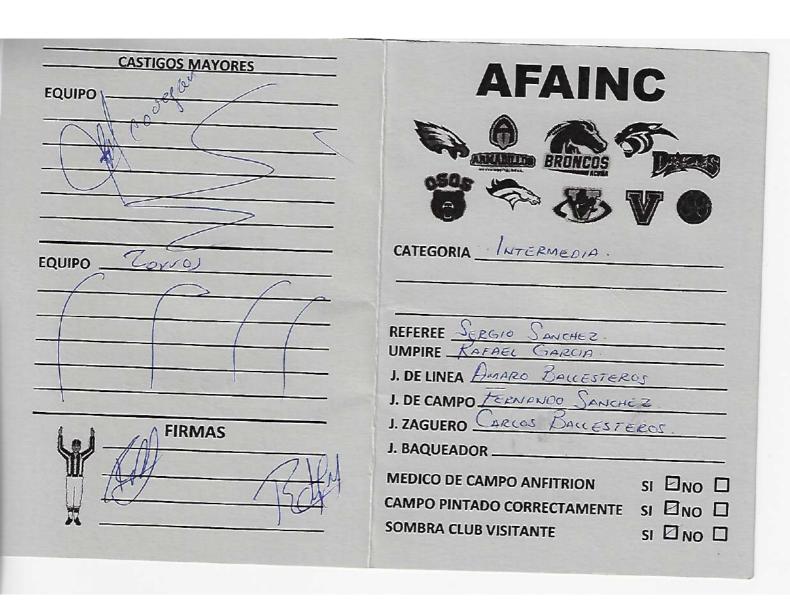

| CASTIGOS MAYORES | AFAINC                                                                                                                                                                                                                                                            |
|------------------|-------------------------------------------------------------------------------------------------------------------------------------------------------------------------------------------------------------------------------------------------------------------|
| EQUIPO COUGARS   | BRONCOS<br>OSOS SON SON SON SON SON SON SON SON SON                                                                                                                                                                                                               |
| FIRMAS FIRMAS    | REFEREE SERGIO SANCHEZ  UMPIRE RAFAEL GARCIA  J. DE LINEA AMARO BALLESTEROS  J. DE CAMPO FERNANDO SENCHEZ  J. ZAGUERO CARLOS BALLESTEROS.  J. BAQUEADOR  MEDICO DE CAMPO ANFITRION SI ØNO   CAMPO PINTADO CORRECTAMENTE SI ØNO   SOMBRA CLUB VISITANTE SI ØNO   O |