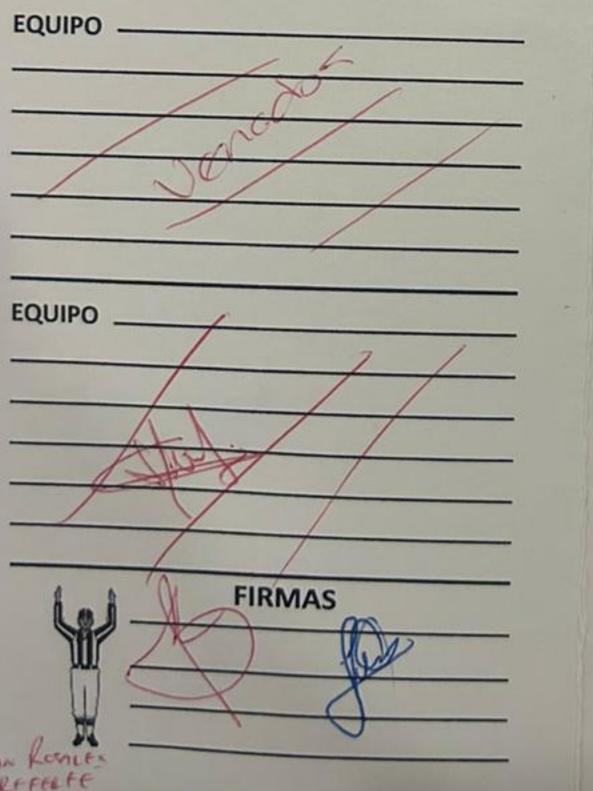

| CASTIGOS MAYORES | AFAINC                                                                                                                                                                                                                                                            |
|------------------|-------------------------------------------------------------------------------------------------------------------------------------------------------------------------------------------------------------------------------------------------------------------|
| EQUIPO COUGARS   | BRONCOS<br>OSOS SON SON SON SON SON SON SON SON SON                                                                                                                                                                                                               |
| FIRMAS FIRMAS    | REFEREE SERGIO SANCHEZ  UMPIRE RAFAEL GARCIA  J. DE LINEA AMARO BALLESTEROS  J. DE CAMPO FERNANDO SENCHEZ  J. ZAGUERO CARLOS BALLESTEROS.  J. BAQUEADOR  MEDICO DE CAMPO ANFITRION SI ØNO   CAMPO PINTADO CORRECTAMENTE SI ØNO   SOMBRA CLUB VISITANTE SI ØNO   O |