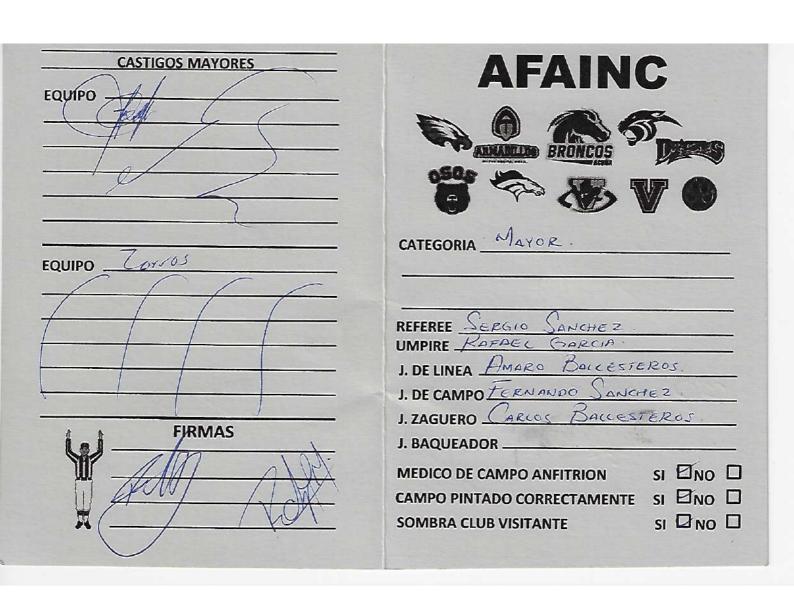

| CASTIGOS MAYORES | AFAINC                                                                                                                                                                                                                                                            |
|------------------|-------------------------------------------------------------------------------------------------------------------------------------------------------------------------------------------------------------------------------------------------------------------|
| EQUIPO COUGARS   | BRONCOS<br>OSOS SON SON SON SON SON SON SON SON SON                                                                                                                                                                                                               |
| FIRMAS FIRMAS    | REFEREE SERGIO SANCHEZ  UMPIRE RAFAEL GARCIA  J. DE LINEA AMARO BALLESTEROS  J. DE CAMPO FERNANDO SENCHEZ  J. ZAGUERO CARLOS BALLESTEROS.  J. BAQUEADOR  MEDICO DE CAMPO ANFITRION SI ØNO   CAMPO PINTADO CORRECTAMENTE SI ØNO   SOMBRA CLUB VISITANTE SI ØNO   O |