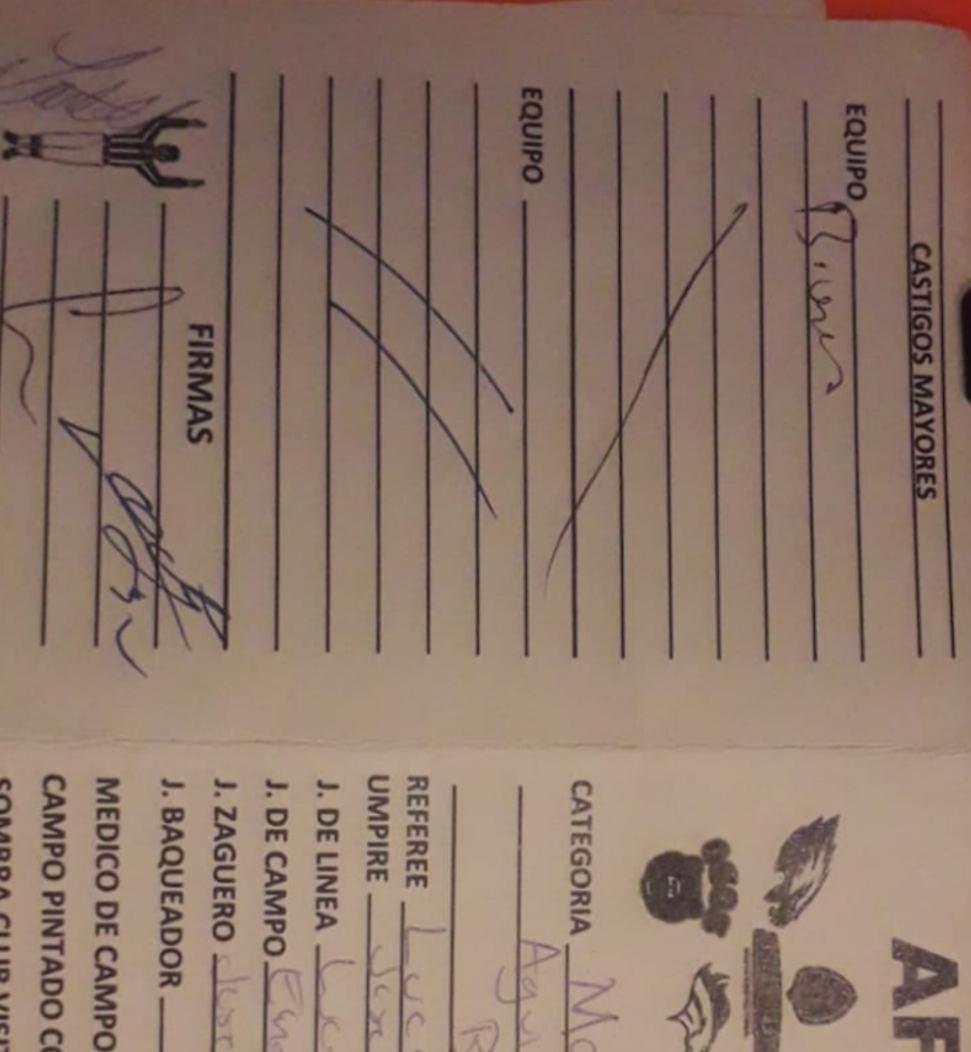

| CASTIGOS MAYORES | AFAINC                                                                                                                                                                                                                                                            |
|------------------|-------------------------------------------------------------------------------------------------------------------------------------------------------------------------------------------------------------------------------------------------------------------|
| EQUIPO COUGARS   | BRONCOS<br>OSOS SON SON SON SON SON SON SON SON SON                                                                                                                                                                                                               |
| FIRMAS FIRMAS    | REFEREE SERGIO SANCHEZ  UMPIRE RAFAEL GARCIA  J. DE LINEA AMARO BALLESTEROS  J. DE CAMPO FERNANDO SENCHEZ  J. ZAGUERO CARLOS BALLESTEROS.  J. BAQUEADOR  MEDICO DE CAMPO ANFITRION SI ØNO   CAMPO PINTADO CORRECTAMENTE SI ØNO   SOMBRA CLUB VISITANTE SI ØNO   O |