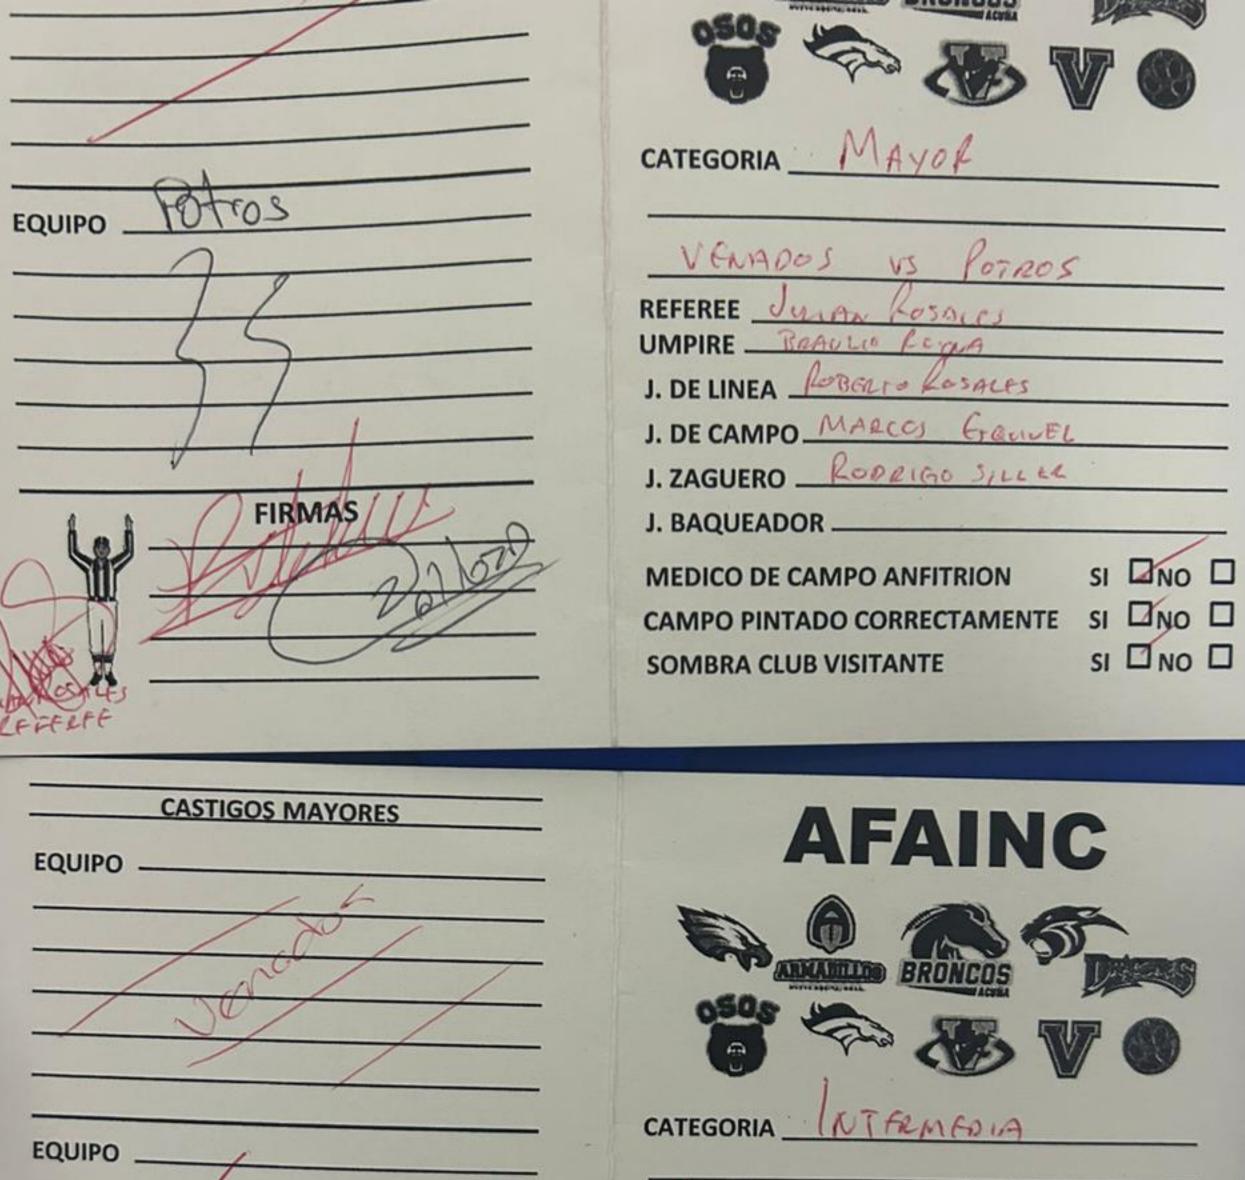

| CASTIGOS MAYORES | AFAINC                                                                                                                                                                                                                                                            |
|------------------|-------------------------------------------------------------------------------------------------------------------------------------------------------------------------------------------------------------------------------------------------------------------|
| EQUIPO COUGARS   | BRONCOS<br>OSOS SON SON SON SON SON SON SON SON SON                                                                                                                                                                                                               |
| FIRMAS FIRMAS    | REFEREE SERGIO SANCHEZ  UMPIRE RAFAEL GARCIA  J. DE LINEA AMARO BALLESTEROS  J. DE CAMPO FERNANDO SENCHEZ  J. ZAGUERO CARLOS BALLESTEROS.  J. BAQUEADOR  MEDICO DE CAMPO ANFITRION SI ØNO   CAMPO PINTADO CORRECTAMENTE SI ØNO   SOMBRA CLUB VISITANTE SI ØNO   O |